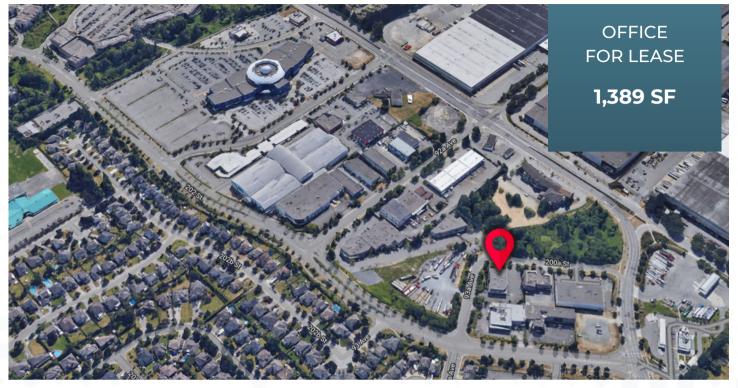

## UNIT 200 - 20111 93A Avenue

LANGLEY, BC, V1M 4A9

## PROPERTY LOCATED in WALNUT GROVE

PERFECTLY SITUATED BETWEEN HWY I AND GOLDEN EARS WAY, RICH IN COMMUNITY SERVICES AND AMENITIES

| TOTAL SIZE            | 1,389 SF                               |
|-----------------------|----------------------------------------|
| MONTHLY RENT (Est.)   | \$4,110.00/mth + GST                   |
| Net Rent (psf)        | \$26.00/sf                             |
| Additional Rent (psf) | \$9.50/sf                              |
| BUILDING              | Built 2000 / 2-Story (Elevator/Stairs) |
| ZONING                | C14 - Comprehensive Development        |
| CONDITION             | Excellent                              |
| PARKING               | Ample / Exterior (FREE)                |
|                       |                                        |