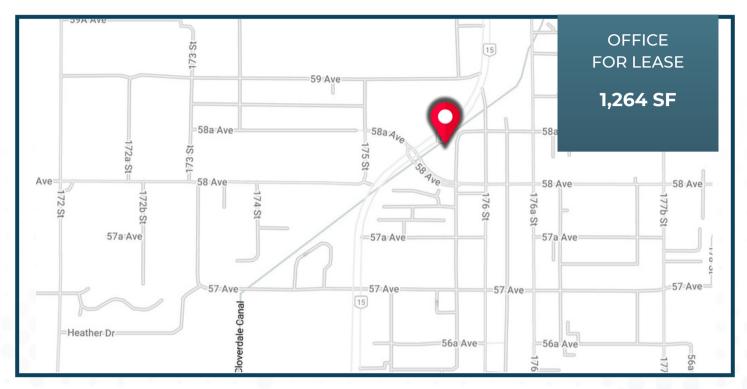

#### Walk, Bike or Drive

Adjacent to HWY 15 for quick access to HWY 1, HWY 10, and Fraser Highway, and designated bike trails and laneways. Or a quick stroll to the historical Town Centre.

#### **DESCRIPTION OF LANDS**

031-174-353 PID:

STRATA LOT 2, SECTION 7, TOWNSHIP 8, NEW WESTMINSTER DISTRICT, STRATA PLAN EPS6572, TOGETHER WITH INTEREST IN THE COMMON PROPERTY IN PROPORTION

TO THE UNIT ENTITLEMENT OF THE STRATA LOT AS SHOWN ON FORM V