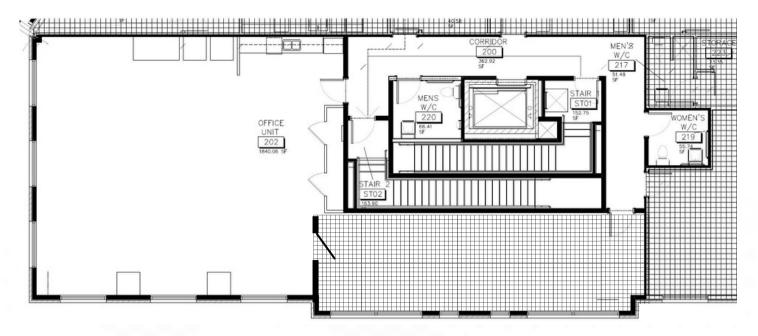

604.315.9016 | dawn.surette@commercialadvantage.ca www.dawnsurette.ca

| TOTAL SIZE            | 1,264 SF                               |
|-----------------------|----------------------------------------|
| MONTHLY RENT (Est.)   | \$4,424.00/mth + GST                   |
| Net Rent (psf)        | \$27.00/sf                             |
| Additional Rent (psf) | \$15.00/sf                             |
| BUILDING              | Built 2020 / 2-Story (Elevator/Stairs) |
| ZONING                | C8 - Community Commercial Zone         |
| CONDITION             | Excellent                              |
| WALK/BIKE SCORE       | Very Walkable/Very Bikeable            |
| BIKE SCORE            | Very Bikeable                          |

## **AVAILABLE IMMEDIATELY**

**MODERN & BRIGHT** Open Office Beautiful Finishes

Kitchenette

Air Conditioned